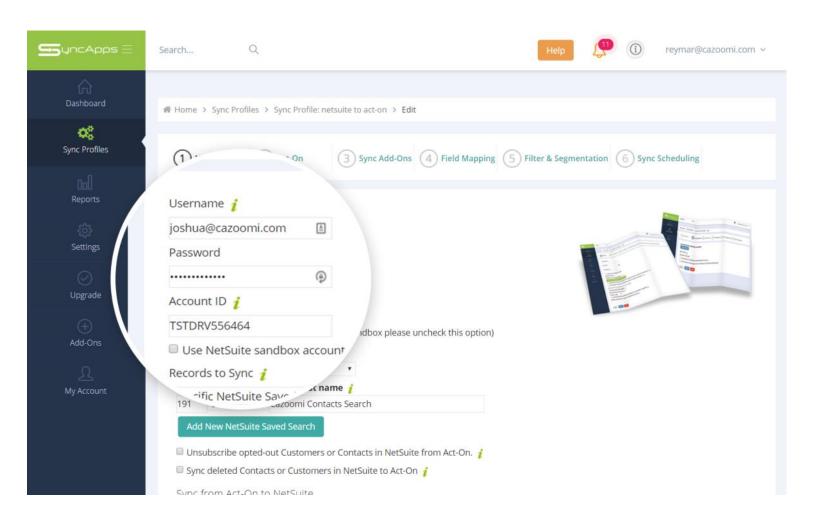

#### **Enter NetSuite Credentials**

Grab your NetSuite credentials, and if you have questions, please hover over any SyncNote tooltip to get more information.

Sync process will connect to NetSuite system using web service. To set a specific role for a web service user, please follow the instructions on <u>this link</u>.

If web service role is not set, web UI default role might be used instead.