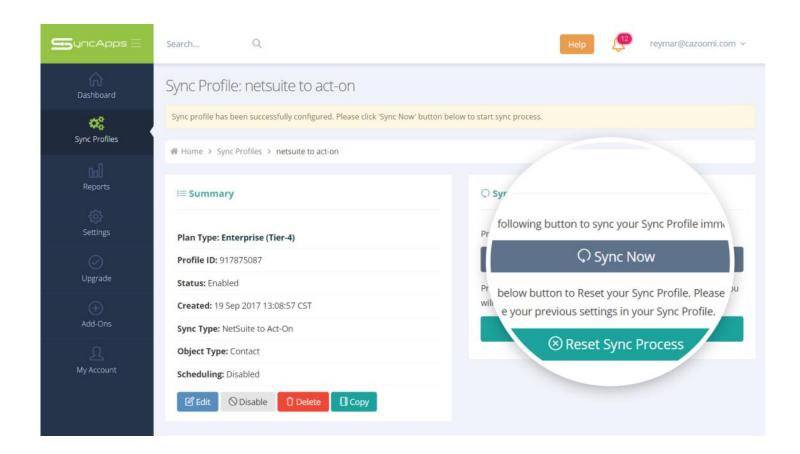

### Sync Now

Press the "Sync Now" button from your Sync Profile screen to sync your data immediately.

#### Questions? Contact our 24/7 support team.

Touch base with the Cazoomi product team leads, share ideas, and get answers to your SyncApps questions.