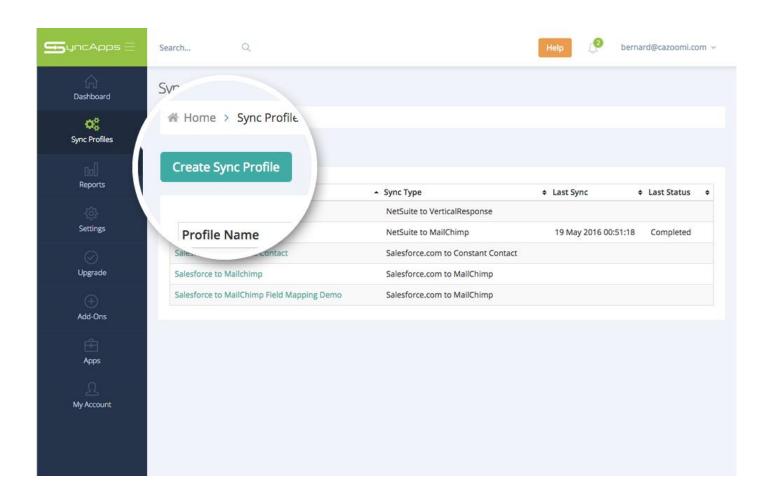

### Create Sync Profile

Select the Apps you use to get started as this will also include any Sync Add-Ons, field mapping or filters.

A Sync Profile refers to the setup of 2 available software applications where one application is synced to another application. This includes all the settings for both applications including connection configuration, field mapping, and Sync scheduling.