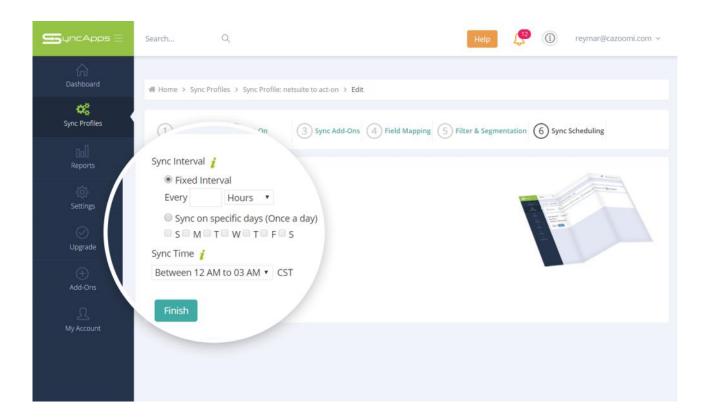

### Sync Scheduling

Sync scheduling can be set up on paid plans. Sync On-Demand is available in all trials to allow quick testing of your Apps integration.

#### Questions? Contact our 24/7 support team.

Touch base with the Cazoomi product team leads, share ideas, and get answers to your SyncApps questions.