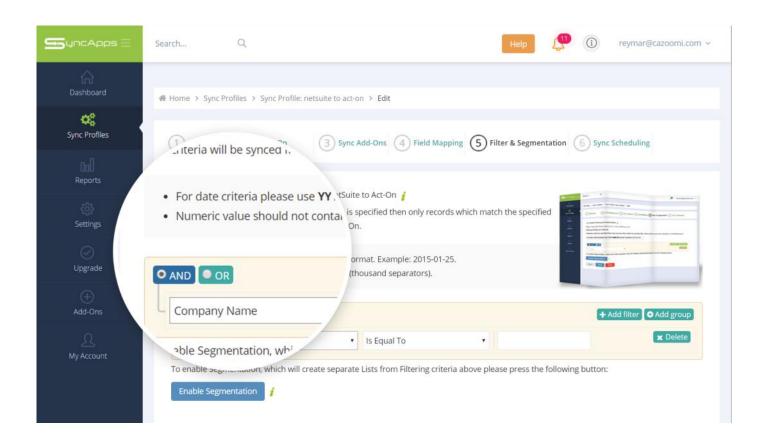

### Filter and Segmentation

Filtering takes CRM record, filters based on the specified criteria and syncs records into your target application. Segmentation syncs record from each defined segment into separate lists.

#### Questions? Contact our 24/7 support team.

Touch base with the Cazoomi product team leads, share ideas, and get answers to your SyncApps questions.