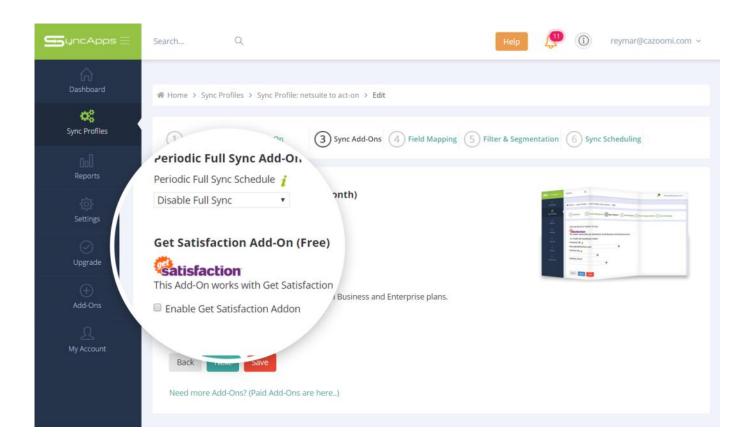

### Sync Add-Ons

The SyncApps Add-Ons screen allows you to select those you want and more for each App you connect.