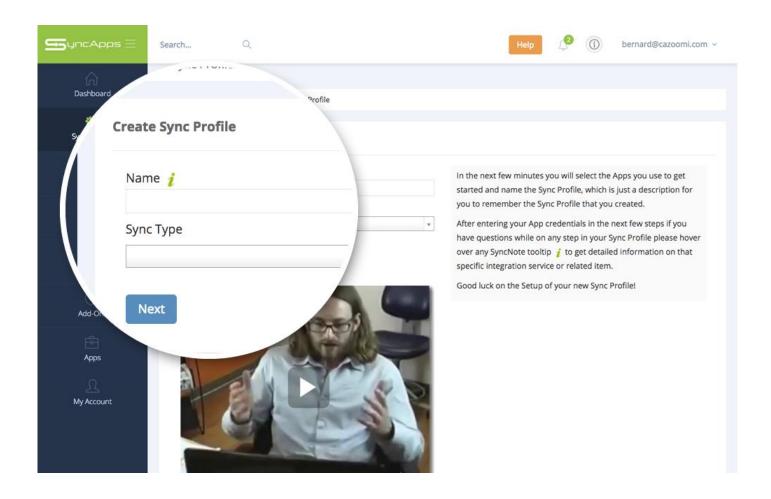

### **Enter Profile Name**

The Sync Profile name is just a description for you to remember the Sync Profile that you will create now.