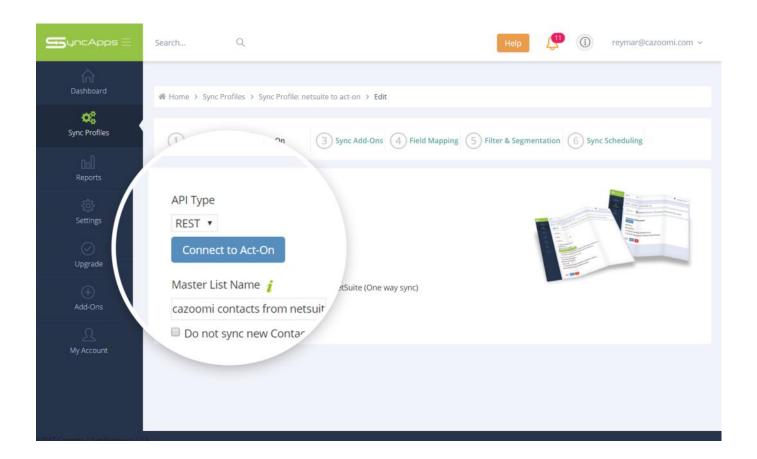

### Insert your Act-On Credentials

Connecting to Act-On is super simple. Press the button to log into your account to validate the Sync Profile.