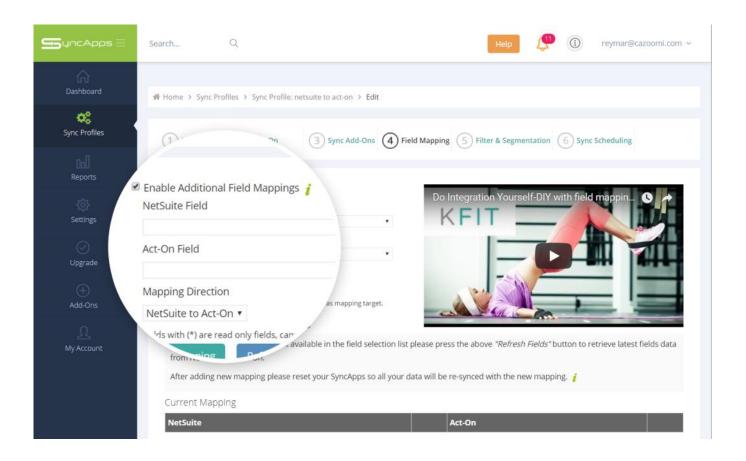

### Field Mapping

Field mapping from your chosen App 1 & App 2 allows you to update existing or new records with ease.